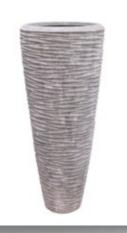

## PEDESTAL BY PFC

Brown - Smoke - Natural - Lava raw grey Polystone

# PEDESTAL BY PFC

Brown - Smoke - Natural - Lava raw grey Polystone

A natural look set in a remarkably stylish design. This hand made planter radiates tranquillity in numerous spaces. Crushed stone and man-made fibres lie at the base of this Polystone planter. The smoke version radiates prestige, suitable for all interiors.

Pedestal brown - smoke - natural lava raw grey

Pedestal brown - smoke - natural lava raw grey