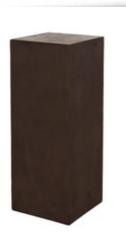

## PEDESTAL BY PFC

Brown - Smoke - Natural - Lava raw grey Polystone

# PEDESTAL BY PFC

Brown - Smoke - Natural - Lava raw grey Polystone

A natural look set in a remarkably stylish design. This hand made planter radiates tranquillity in numerous spaces. Crushed stone and man-made fibres lie at the base of this Polystone planter. The smoke version radiates prestige, suitable for all interiors.

Pedestal brown - smoke - natural lava raw grey

Pedestal brown - smoke - natural lava raw grey