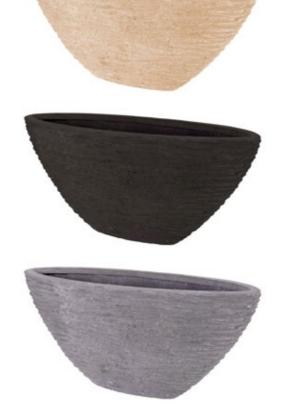

# Natural - Smoke - Rock Polystone - Polystone Rock

Be inspired by the natural beauty

**BOAT** 

A natural look set in a remarkably stylish design. This hand made planter radiates tranquillity in numerous spaces. Crushed stone and man-made fibres lie at the base of this Polystone planter. The smoke version radiates prestige, suitable for all interiors. The naturally coloured version is an object of art on its own.

Couple natural - smoke

|  |  |  |  | 9 |  |  |  |  |
|--|--|--|--|---|--|--|--|--|
|  |  |  |  |   |  |  |  |  |
|  |  |  |  |   |  |  |  |  |
|  |  |  |  |   |  |  |  |  |
|  |  |  |  |   |  |  |  |  |
|  |  |  |  |   |  |  |  |  |
|  |  |  |  |   |  |  |  |  |
|  |  |  |  |   |  |  |  |  |

Boat natural - smoke - rock