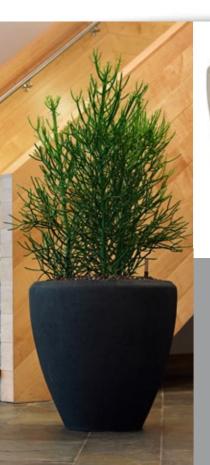

## **OVAL** Natural - Smoke Polystone

Polystone

A natural look set in a remarkably stylish design. This hand made planter radiates tranquillity in numerous spaces. Crushed stone and man-made fibres lie at the base of this Polystone planter. The smoke version radiates prestige, suitable for all interiors. The naturally coloured version is an object of art on its own.

### Oval natural - smoke

Rectangle natural - smoke