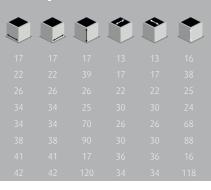

er radiates tranquillity in numerous spaces. Crushed stone and man-made fibres lie at the base of this Polystone planter. The smoke version radiates prestige, suitable for all interiors. The naturally coloured version is an object of art on its own.

### Oval natural - smoke

Rectangle natural - smoke





# **SQUARE**Natural - Smoke Polystone



## **PLATE** Natural - Smoke - Rock Polystone - Polystone Rock







Simply irresistible











A natural look set in a remarkably stylish design. This hand made planter radiates tranquillity in numerous spaces. Crushed stone and man-made fibres lie at the base of this Polystone planter. The smoke version radiates prestige, suitable for all interiors. The naturally coloured version is an object of art on its own.

### Square natural - smoke



Plate natural - smoke - rock





# **LOURDEE** BY PFC

Brown - Smoke - Natural - Lava raw grey Polystone



Brown - Lava raw grey - Natural Polystone



























### Polystone

A natural look set in a remarkably stylish design. This hand made planter radiates tranquillity in numerous spaces. Crushed stone and man-made fibres lie at the base of this Polystone planter. The smoke version radiates prestige, suitable for all interiors. The naturally coloured version is an object of art on its own.

Lourdee brown - smoke - natural lava raw grey



### Polystone

A natural look set in a remarkably stylish design. This hand made planter radiates tranquillity in numerous spaces. Crushed stone and man-made fibres lie at the base of this Polystone planter. The smoke version radiates