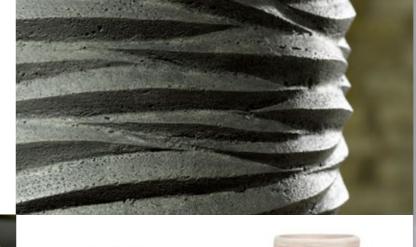

# art

A natural look set in a remarkably stylish design. This hand made planter radiates tranquillity in numerous spaces. Crushed stone and man-made fibres lie at the base of this Polystone planter. The smoke version radiates prestige, suitable for all interiors. The naturally coloured version is an object of art on its own.

### Partner natural - smoke

Partner Seaside natural - smoke