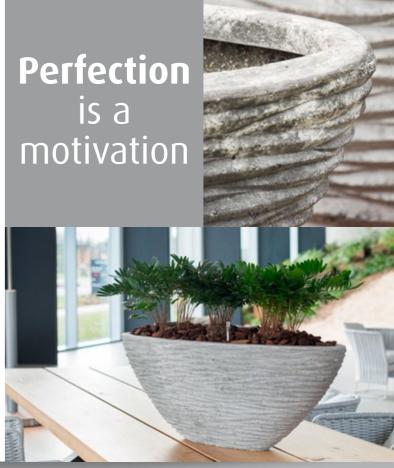

# Follow nature's lead

A natural look set in a remarkably stylish design. This hand made planter radiates tranquillity in numerous spaces. Crushed stone and man-made fibres lie at the base of this Polystone planter. The smoke version radiates prestige, suitable for all interiors. The naturally coloured version is an object of art on its own.