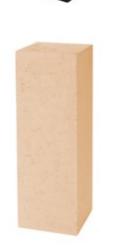

## PEDESTAL BY PFC

Brown - Smoke - Natural - Lava raw grey Polystone

# PEDESTAL BY PFC

Brown - Smoke - Natural - Lava raw grey Polystone

A natural look set in a remarkably stylish design. This hand made planter radiates tranquillity in numerous spaces. Crushed stone and man-made fibres lie at the base of this Polystone planter. The smoke version radiates prestige, suitable for all interiors.

Pedestal brown - smoke - natural lava raw grey

Pedestal brown - smoke - natural lava raw grey