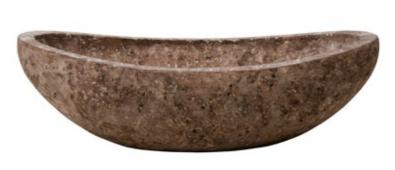

# Natural - Smoke - Rock Polystone - Polystone Rock

Be inspired by the natural beauty

**BOAT** 

A natural look set in a remarkably stylish design. This hand made planter radiates tranquillity in numerous spaces. Crushed stone and man-made fibres lie at the base of this Polystone planter. The smoke version radiates prestige, suitable for all interiors. The naturally coloured version is an object of art on its own.

Boat natural - smoke - rock