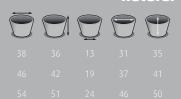

Couple natural - smoke

|  |  |  |  | 9 |  |  |  |  |
|--|--|--|--|---|--|--|--|--|
|  |  |  |  |   |  |  |  |  |
|  |  |  |  |   |  |  |  |  |
|  |  |  |  |   |  |  |  |  |
|  |  |  |  |   |  |  |  |  |
|  |  |  |  |   |  |  |  |  |
|  |  |  |  |   |  |  |  |  |
|  |  |  |  |   |  |  |  |  |