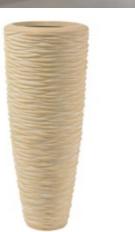

# **POLYSTONE**

Natural - Smoke Polystone

# PARTNER SEASIDE

Natural - Smoke Polystone

Nature's

# art

A natural look set in a remarkably stylish design. This hand made planter radiates tranquillity in numerous spaces. Crushed stone and man-made fibres lie at the base of this Polystone planter. The smoke version radiates prestige, suitable for all interiors. The naturally coloured version is an object of art on its own.

### Partner natural - smoke

Partner Seaside natural - smoke