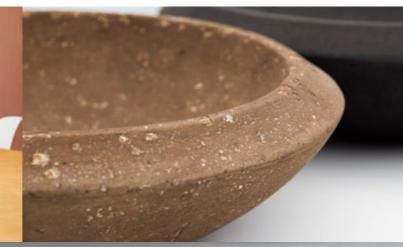

## **OVAL** Natural - Smoke Polystone

Polystone

A natural look set in a remarkably stylish design. This hand made planter radiates tranquillity in numerous spaces. Crushed stone and man-made fibres lie at the base of this Polystone planter. The smoke version radiates prestige, suitable for all interiors. The naturally coloured version is an object of art on its own.

### Oval natural - smoke

Rectangle natural - smoke