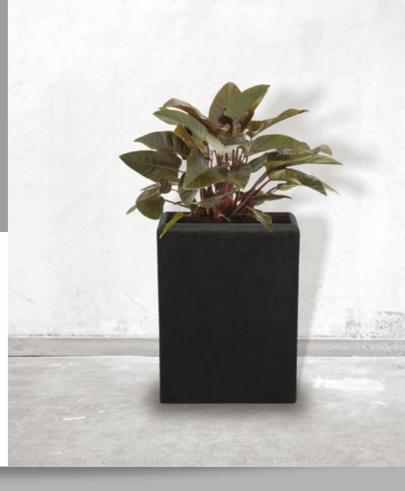

k Polystone - Polystone Rock







Be inspired by the natural beauty

**BOAT** 









A natural look set in a remarkably stylish design. This hand made planter radiates tranquillity in numerous spaces. Crushed stone and man-made fibres lie at the base of this Polystone planter. The smoke version radiates prestige, suitable for all interiors. The naturally coloured version is an object of art on its own.

Couple natural - smoke

|  |  |  |  | 9 |  |  |  |  |
|--|--|--|--|---|--|--|--|--|
|  |  |  |  |   |  |  |  |  |
|  |  |  |  |   |  |  |  |  |
|  |  |  |  |   |  |  |  |  |
|  |  |  |  |   |  |  |  |  |
|  |  |  |  |   |  |  |  |  |
|  |  |  |  |   |  |  |  |  |
|  |  |  |  |   |  |  |  |  |

Boat natural - smoke - rock



## **OVAL** Natural - Smoke Polystone









Polystone







A natural look set in a remarkably stylish design. This hand made planter radiates tranquillity in numerous spaces. Crushed stone and man-made fibres lie at the base of this Polystone planter. The smoke version radiates prestige, suitable for all interiors. The naturally coloured version is an object of art on its own.

### Oval natural - smoke

Rectangle natural - smoke





# **SQUARE**Natural - Smoke Polystone



## **PLATE** Natural - Smoke - Rock Polystone - Polystone Rock







Simply irresistible











A natural look set in a remarkably stylish design. This hand made planter radiates tranquillity in numerous spaces. Crushed stone and man-made fibres lie at the base of this Polystone planter. The smoke version radiates prestige, suitable for all interiors. The naturally colou