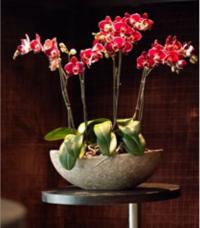

# Natural - Smoke - Rock Polystone - Polystone Rock

Be inspired by the natural beauty

**BOAT** 

A natural look set in a remarkably stylish design. This hand made planter radiates tranquillity in numerous spaces. Crushed stone and man-made fibres lie at the base of this Polystone planter. The smoke version radiates prestige, suitable for all interiors. The naturally coloured version is an object of art on its own.

Boat natural - smoke - rock