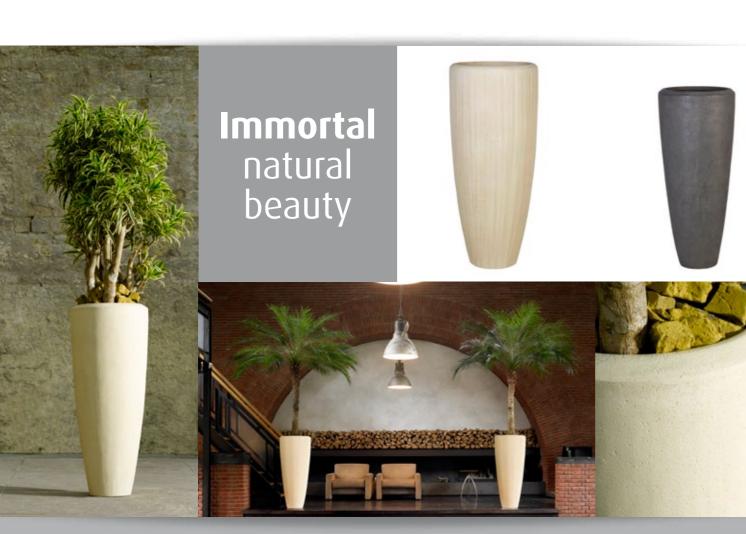

# Natural - Smoke - Rock Polystone - Polystone Rock

Be inspired by the natural beauty

**BOAT** 

A natural look set in a remarkably stylish design. This hand made planter radiates tranquillity in numerous spaces. Crushed stone and man-made fibres lie at the base of this Polystone planter. The smoke version radiates prestige, suitable for all interiors. The naturally coloured version is an object of art on its own.

# Follow nature's lead

A natural look set in a remarkably stylish design. This hand made planter radiates tranquillity in numerous spaces. Crushed stone and man-made fibres lie at the base of this Polystone planter. The smoke version radiates prestige, suitable for all interiors. The naturally coloured version is an object of art on its own.