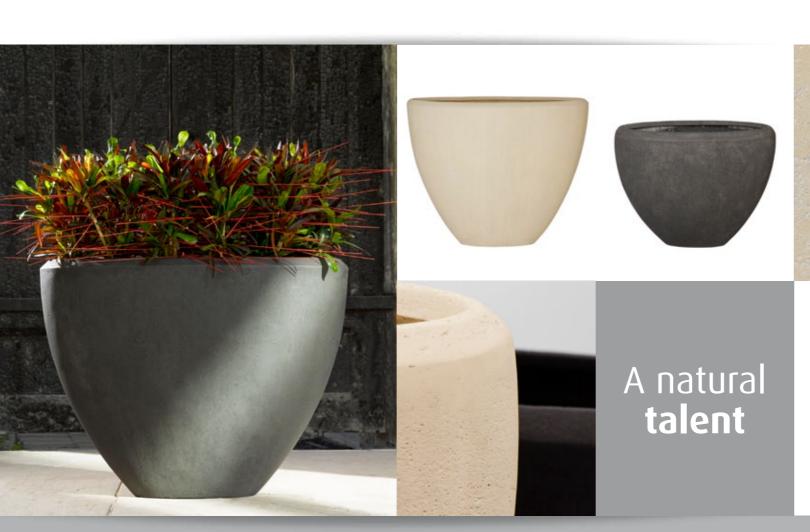

# **POLYSTONE**

Natural - Smoke Polystone

# PARTNER SEASIDE

Natural - Smoke Polystone

Nature's

# art

A natural look set in a remarkably stylish design. This hand made planter radiates tranquillity in numerous spaces. Crushed stone and man-made fibres lie at the base of this Polystone planter. The smoke version radiates prestige, suitable for all interiors. The naturally coloured version is an object of art on its own.

### Partner natural - smoke

Partner Seaside natural - smoke