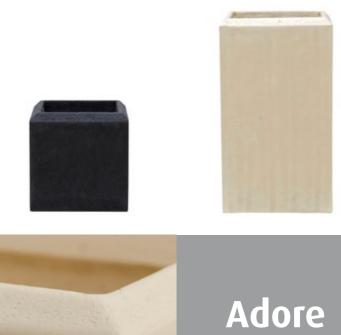

# **SQUARE**Natural - Smoke Polystone

# art

A natural look set in a remarkably stylish design. This hand made planter radiates tranquillity in numerous spaces. Crushed stone and man-made fibres lie at the base of this Polystone planter. The smoke version radiates prestige, suitable for all interiors. The naturally coloured version is an object of art on its own.