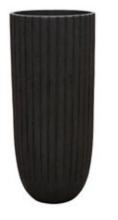

## PEDESTAL BY PFC

Brown - Smoke - Natural - Lava raw grey Polystone

# PEDESTAL BY PFC

Brown - Smoke - Natural - Lava raw grey Polystone

A natural look set in a remarkably stylish design. This hand made planter radiates tranquillity in numerous spaces. Crushed stone and man-made fibres lie at the base of this Polystone planter. The smoke version radiates prestige, suitable for all interiors.

Pedestal brown - smoke - natural lava raw grey

Pedestal brown - smoke - natural lava raw grey