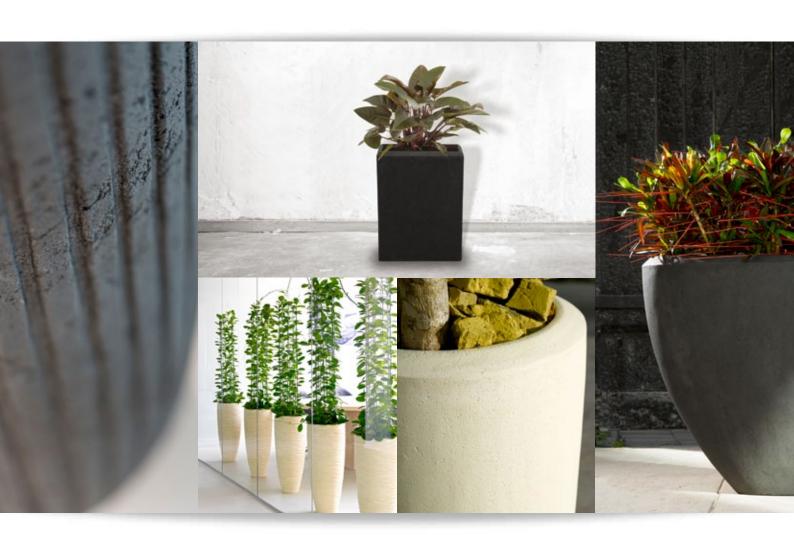

# **POLYSTONE**

Natural - Smoke Polystone

# PARTNER SEASIDE

Natural - Smoke Polystone

Nature's

# art

A natural look set in a remarkably stylish design. This hand made planter radiates tranquillity in numerous spaces. Crushed stone and man-made fibres lie at the base of this Polystone planter. The smoke version radiates prestige, suitable for all interiors. The naturally coloured version is an object of art on its own.

### Partner natural - smoke

Partner Seaside natural - smoke