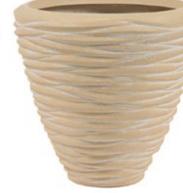

# Natural - Smoke - Rock Polystone - Polystone Rock

Be inspired by the natural beauty

**BOAT** 

A natural look set in a remarkably stylish design. This hand made planter radiates tranquillity in numerous spaces. Crushed stone and man-made fibres lie at the base of this Polystone planter. The smoke version radiates prestige, suitable for all interiors. The naturally coloured version is an object of art on its own.

Boat natural - smoke - rock