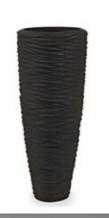

## PEDESTAL BY PFC

Brown - Smoke - Natural - Lava raw grey Polystone

# PEDESTAL BY PFC

Brown - Smoke - Natural - Lava raw grey Polystone

A natural look set in a remarkably stylish design. This hand made planter radiates tranquillity in numerous spaces. Crushed stone and man-made fibres lie at the base of this Polystone planter. The smoke version radiates prestige, suitable for all interiors.

Pedestal brown - smoke - natural lava raw grey

Pedestal brown - smoke - natural lava raw grey