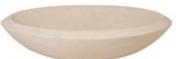

## **PLATE** Natural - Smoke - Rock Polystone - Polystone Rock

Simply irresistible

A natural look set in a remarkably stylish design. This hand made planter radiates tranquillity in numerous spaces. Crushed stone and man-made fibres lie at the base of this Polystone planter. The smoke version radiates prestige, suitable for all interiors. The naturally coloured version is an object of art on its own.

### Square natural - smoke

Plate natural - smoke - rock