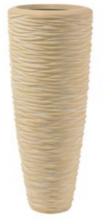

## PEDESTAL BY PFC

Brown - Smoke - Natural - Lava raw grey Polystone

# PEDESTAL BY PFC

Brown - Smoke - Natural - Lava raw grey Polystone

A natural look set in a remarkably stylish design. This hand made planter radiates tranquillity in numerous spaces. Crushed stone and man-made fibres lie at the base of this Polystone planter. The smoke version radiates prestige, suitable for all interiors.

Pedestal brown - smoke - natural lava raw grey

Pedestal brown - smoke - natural lava raw grey