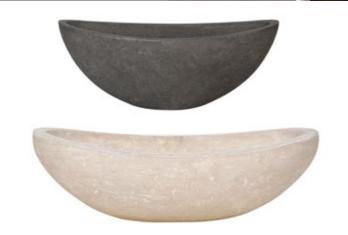

# Natural - Smoke - Rock Polystone - Polystone Rock

Be inspired by the natural beauty

**BOAT** 

A natural look set in a remarkably stylish design. This hand made planter radiates tranquillity in numerous spaces. Crushed stone and man-made fibres lie at the base of this Polystone planter. The smoke version radiates prestige, suitable for all interiors. The naturally coloured version is an object of art on its own.

Boat natural - smoke - rock