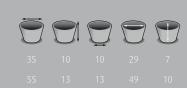

Couple natural - smoke

|  |  |  |  | 9 |  |  |  |  |
|--|--|--|--|---|--|--|--|--|
|  |  |  |  |   |  |  |  |  |
|  |  |  |  |   |  |  |  |  |
|  |  |  |  |   |  |  |  |  |
|  |  |  |  |   |  |  |  |  |
|  |  |  |  |   |  |  |  |  |
|  |  |  |  |   |  |  |  |  |
|  |  |  |  |   |  |  |  |  |