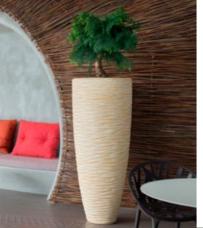

## PEDESTAL BY PFC

Brown - Smoke - Natural - Lava raw grey Polystone

# PEDESTAL BY PFC

Brown - Smoke - Natural - Lava raw grey Polystone

A natural look set in a remarkably stylish design. This hand made planter radiates tranquillity in numerous spaces. Crushed stone and man-made fibres lie at the base of this Polystone planter. The smoke version radiates prestige, suitable for all interiors.

Pedestal brown - smoke - natural lava raw grey

Pedestal brown - smoke - natural lava raw grey