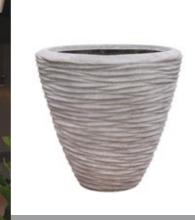

# PARTNER SEASIDE

Natural - Smoke Polystone

Nature's

# art

A natural look set in a remarkably stylish design. This hand made planter radiates tranquillity in numerous spaces. Crushed stone and man-made fibres lie at the base of this Polystone planter. The smoke version radiates prestige, suitable for all interiors. The naturally coloured version is an object of art on its own.

### Partner natural - smoke

Partner Seaside natural - smoke