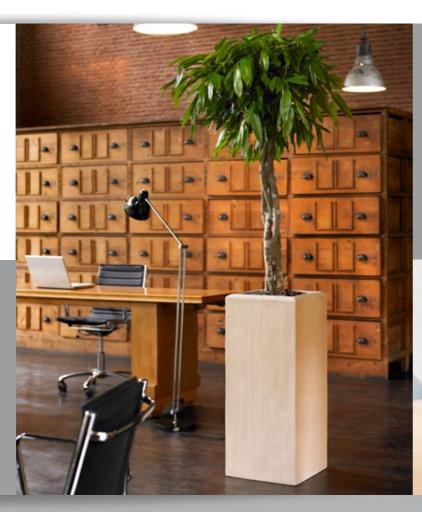

## PEDESTAL BY PFC

Brown - Smoke - Natural - Lava raw grey Polystone

# PEDESTAL BY PFC

Brown - Smoke - Natural - Lava raw grey Polystone

A natural look set in a remarkably stylish design. This hand made planter radiates tranquillity in numerous spaces. Crushed stone and man-made fibres lie at the base of this Polystone planter. The smoke version radiates prestige, suitable for all interiors.

Pedestal brown - smoke - natural lava raw grey

Pedestal brown - smoke - natural lava raw grey