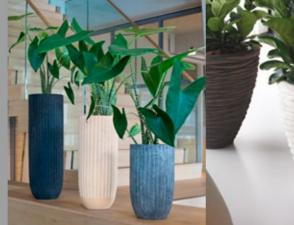

# Natural - Smoke - Rock Polystone - Polystone Rock

Be inspired by the natural beauty

**BOAT** 

A natural look set in a remarkably stylish design. This hand made planter radiates tranquillity in numerous spaces. Crushed stone and man-made fibres lie at the base of this Polystone planter. The smoke version radiates prestige, suitable for all interiors. The naturally coloured version is an object of art on its own.

Boat natural - smoke - rock