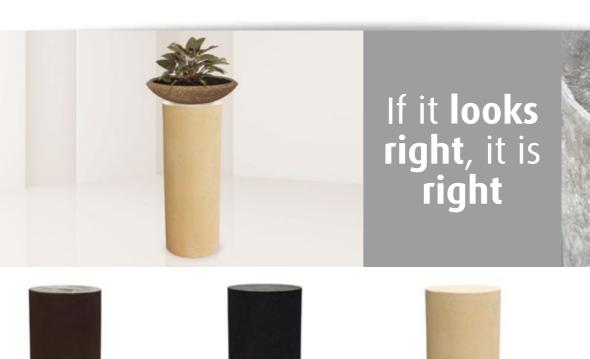

## PEDESTAL BY PFC

Brown - Smoke - Natural - Lava raw grey Polystone

# PEDESTAL BY PFC

Brown - Smoke - Natural - Lava raw grey Polystone

A natural look set in a remarkably stylish design. This hand made planter radiates tranquillity in numerous spaces. Crushed stone and man-made fibres lie at the base of this Polystone planter. The smoke version radiates prestige, suitable for all interiors.

Pedestal brown - smoke - natural lava raw grey

Pedestal brown - smoke - natural lava raw grey