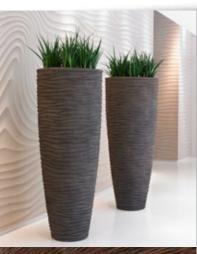

## PEDESTAL BY PFC

Brown - Smoke - Natural - Lava raw grey Polystone

# PEDESTAL BY PFC

Brown - Smoke - Natural - Lava raw grey Polystone

A natural look set in a remarkably stylish design. This hand made planter radiates tranquillity in numerous spaces. Crushed stone and man-made fibres lie at the base of this Polystone planter. The smoke version radiates prestige, suitable for all interiors.

Pedestal brown - smoke - natural lava raw grey

Pedestal brown - smoke - natural lava raw grey