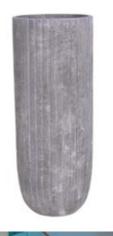

## PEDESTAL BY PFC

Brown - Smoke - Natural - Lava raw grey Polystone

# PEDESTAL BY PFC

Brown - Smoke - Natural - Lava raw grey Polystone

A natural look set in a remarkably stylish design. This hand made planter radiates tranquillity in numerous spaces. Crushed stone and man-made fibres lie at the base of this Polystone planter. The smoke version radiates prestige, suitable for all interiors.

Pedestal brown - smoke - natural lava raw grey

Pedestal brown - smoke - natural lava raw grey