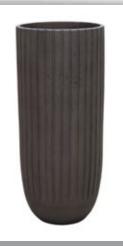

## PEDESTAL BY PFC

Brown - Smoke - Natural - Lava raw grey Polystone

# PEDESTAL BY PFC

Brown - Smoke - Natural - Lava raw grey Polystone

A natural look set in a remarkably stylish design. This hand made planter radiates tranquillity in numerous spaces. Crushed stone and man-made fibres lie at the base of this Polystone planter. The smoke version radiates prestige, suitable for all interiors.

Pedestal brown - smoke - natural lava raw grey

Pedestal brown - smoke - natural lava raw grey