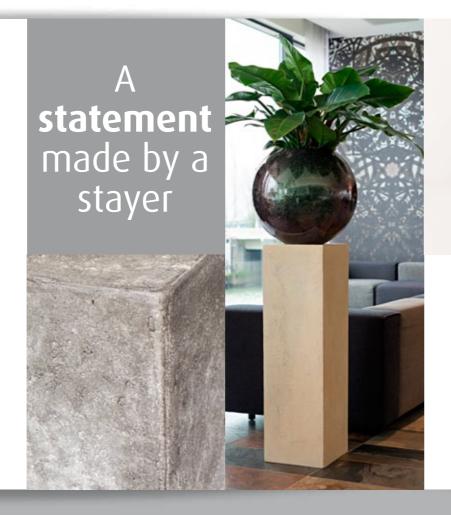

## PEDESTAL BY PFC

Brown - Smoke - Natural - Lava raw grey Polystone

# PEDESTAL BY PFC

Brown - Smoke - Natural - Lava raw grey Polystone

A natural look set in a remarkably stylish design. This hand made planter radiates tranquillity in numerous spaces. Crushed stone and man-made fibres lie at the base of this Polystone planter. The smoke version radiates prestige, suitable for all interiors.