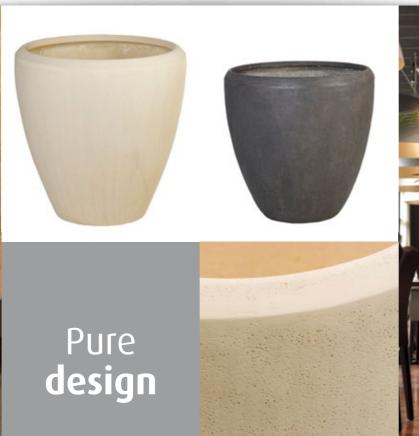

### Polystone

A natural look set in a remarkably stylish design. This hand made planter radiates tranquillity in numerous spaces. Crushed stone and man-made fibres lie at the base of this Polystone planter. The smoke version radiates prestige, suitable for all interiors. The naturally coloured version is an object of art on its own.

# Follow nature's lead

A natural look set in a remarkably stylish design. This hand made planter radiates tranquillity in numerous spaces. Crushed stone and man-made fibres lie at the base of this Polystone planter. The smoke version radiates prestige, suitable for all interiors. The naturally coloured version is an object of art on its own.