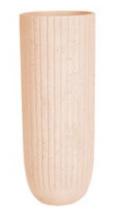

# PARTNER SEASIDE

Natural - Smoke Polystone

Nature's

# art

A natural look set in a remarkably stylish design. This hand made planter radiates tranquillity in numerous spaces. Crushed stone and man-made fibres lie at the base of this Polystone planter. The smoke version radiates prestige, suitable for all interiors. The naturally coloured version is an object of art on its own.

### Partner natural - smoke

Partner Seaside natural - smoke