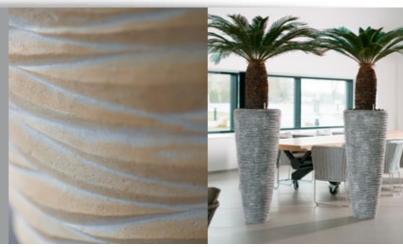

## PEDESTAL BY PFC

Brown - Smoke - Natural - Lava raw grey Polystone

# PEDESTAL BY PFC

Brown - Smoke - Natural - Lava raw grey Polystone

A natural look set in a remarkably stylish design. This hand made planter radiates tranquillity in numerous spaces. Crushed stone and man-made fibres lie at the base of this Polystone planter. The smoke version radiates prestige, suitable for all interiors.

Pedestal brown - smoke - natural lava raw grey

Pedestal brown - smoke - natural lava raw grey