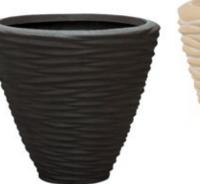

# Natural - Smoke - Rock Polystone - Polystone Rock

Be inspired by the natural beauty

**BOAT** 

A natural look set in a remarkably stylish design. This hand made planter radiates tranquillity in numerous spaces. Crushed stone and man-made fibres lie at the base of this Polystone planter. The smoke version radiates prestige, suitable for all interiors. The naturally coloured version is an object of art on its own.

Boat natural - smoke - rock