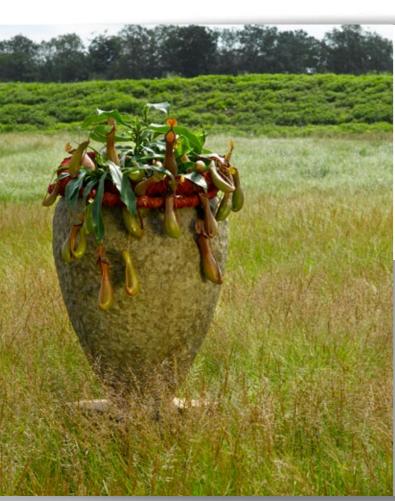

# **PARTNER**

Polystone Rock

# **ROCKSTONE PARTNER**

Polystone Rock

#### **Polystone Rock**

Natural minerals moulded into a solid design. The Polystone Rock perfectly combines beauty with practicality and lightness of weight. A fascinating assembly of partly crushed sandstone and man made fibres. Its strong presence and superb quality make this planter an object of sheer beauty.

#### **Rockstone Partner**

| Туре    |  |  |  |
|---------|--|--|--|
| small   |  |  |  |
| medium. |  |  |  |
| large   |  |  |  |
| x-large |  |  |  |