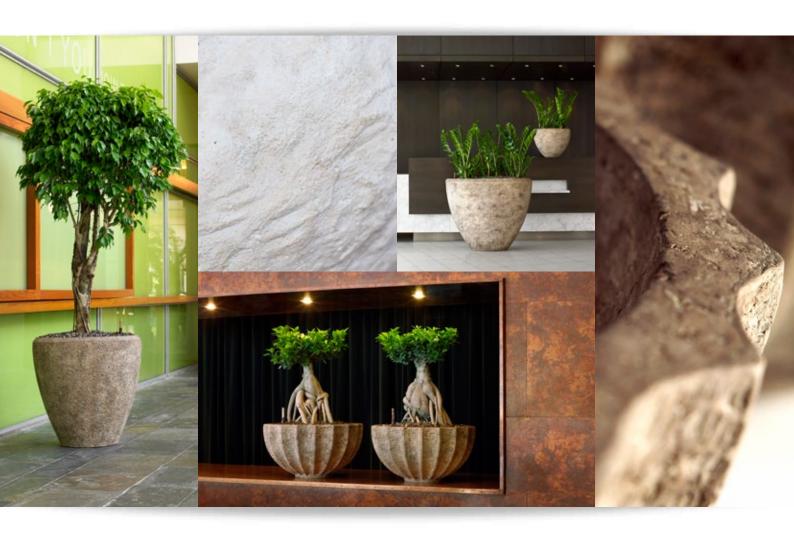

#### **Polystone Rock**

Natural minerals moulded into a solid design. The Polystone Rock perfectly combines beauty with practicality and lightness of weight. A fascinating assembly of partly crushed sandstone and man made fibres. Its strong presence and superb quality make this planter an object of sheer beauty.

#### Polystone Rock

Natural minerals moulded into a solid design. The Polystone Rock perfectly combines beauty with practicality and lightness of weight. A fascinating assembly of partly crushed sandstone and man made fibres. Its strong presence and superb quality make this planter an object of sheer beauty.