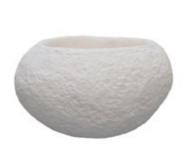

### **BOWL** Polystone Rock

#### **Polystone Rock**

Natural minerals moulded into a solid design. The Polystone Rock perfectly combines beauty with practicality and lightness of weight. A fascinating assembly of partly crushed sandstone and man made fibres. Its strong presence and superb quality make this planter an object of sheer beauty.