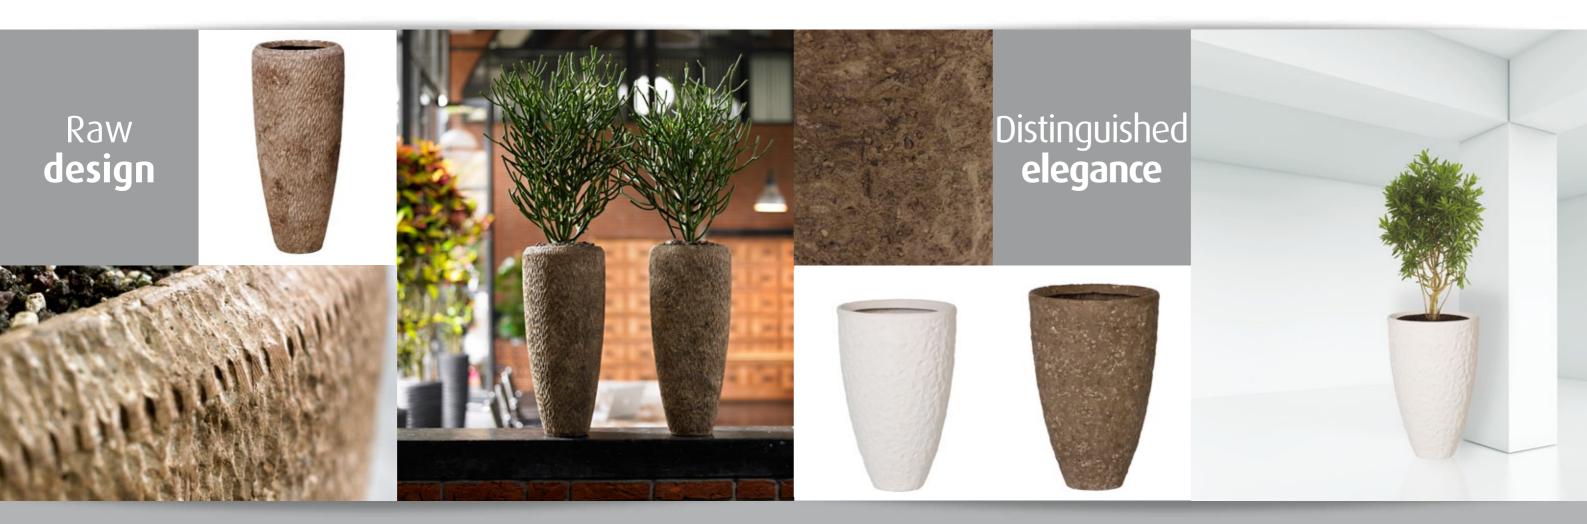

#### **Polystone Rock**

Natural minerals moulded into a solid design. The Polystone Rock perfectly combines beauty with practicality and lightness of weight. A fascinating assembly of partly crushed sandstone and man made fibres. Its strong presence and superb quality make this planter an object of sheer beauty.

#### Polystone Rock

Natural minerals moulded into a solid design. The Polystone Rock perfectly combines beauty with practicality and lightness of weight. A fascinating assembly of partly crushed sandstone and man made fibres. Its strong presence and superb quality make this planter an object of sheer beauty.

#### **Polystone Rock**

Natural minerals moulded into a solid design.
The Polystone Rock perfectly combines beauty with practicality and lightness of weight. A fascinating assembly of partly crushed sandstone and man made fibres. Its strong presence and superb quality make this planter an object of shoot boarts.