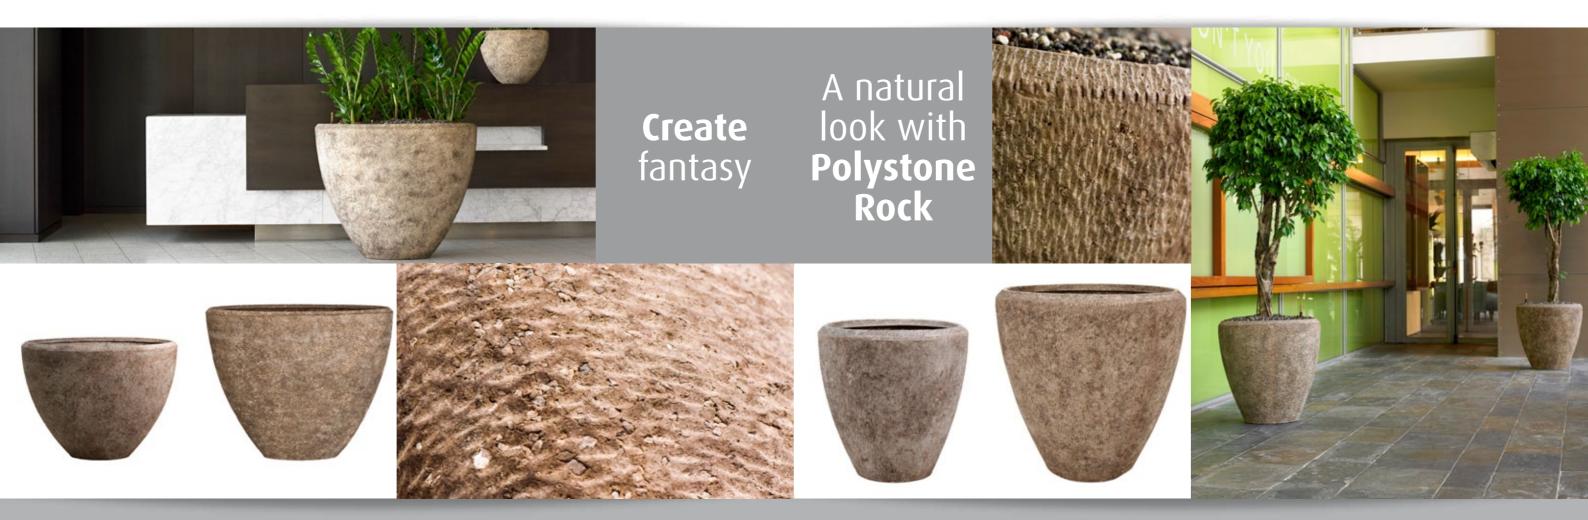

#### **Polystone Rock**

Natural minerals moulded into a solid design. The Polystone Rock perfectly combines beauty with practicality and lightness of weight. A fascinating assembly of partly crushed sandstone and man made fibres. Its strong presence and superb quality make this planter an object of sheer beauty.

#### Polystone Rock

Natural minerals moulded into a solid design. The Polystone Rock perfectly combines beauty with practicality and lightness of weight. A fascinating assembly of partly crushed sandstone and man made fibres. Its strong presence and superb quality make this planter an object of sheer beauty.

#### **Polystone Rock**

Natural minerals moulded into a solid design.
The Polystone Rock perfectly combines beauty with practicality and lightness of weight. A fascinating assembly of partly crushed sandstone and man made fibres. Its strong presence and superb quality make this planter an object of shoot boarts.