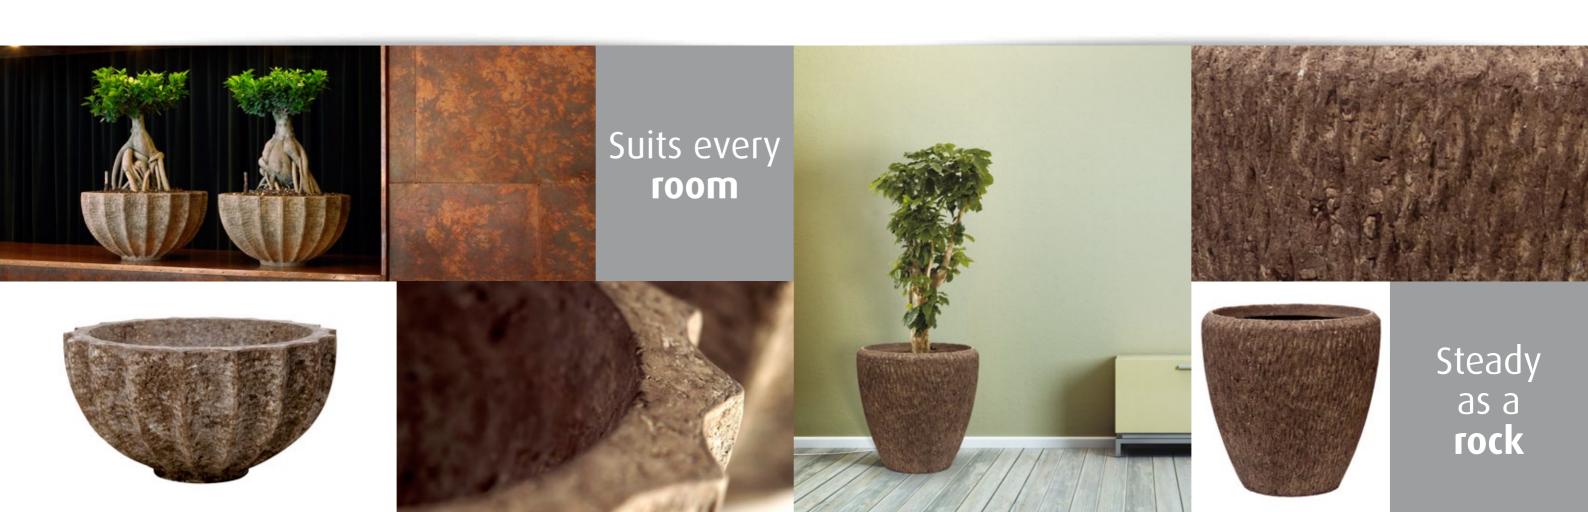

#### **Polystone Rock**

Natural minerals moulded into a solid design. The Polystone Rock perfectly combines beauty with practicality and lightness of weight. A fascinating assembly of partly crushed sandstone and man made fibres. Its strong presence and superb quality make this planter an object of sheer beauty.