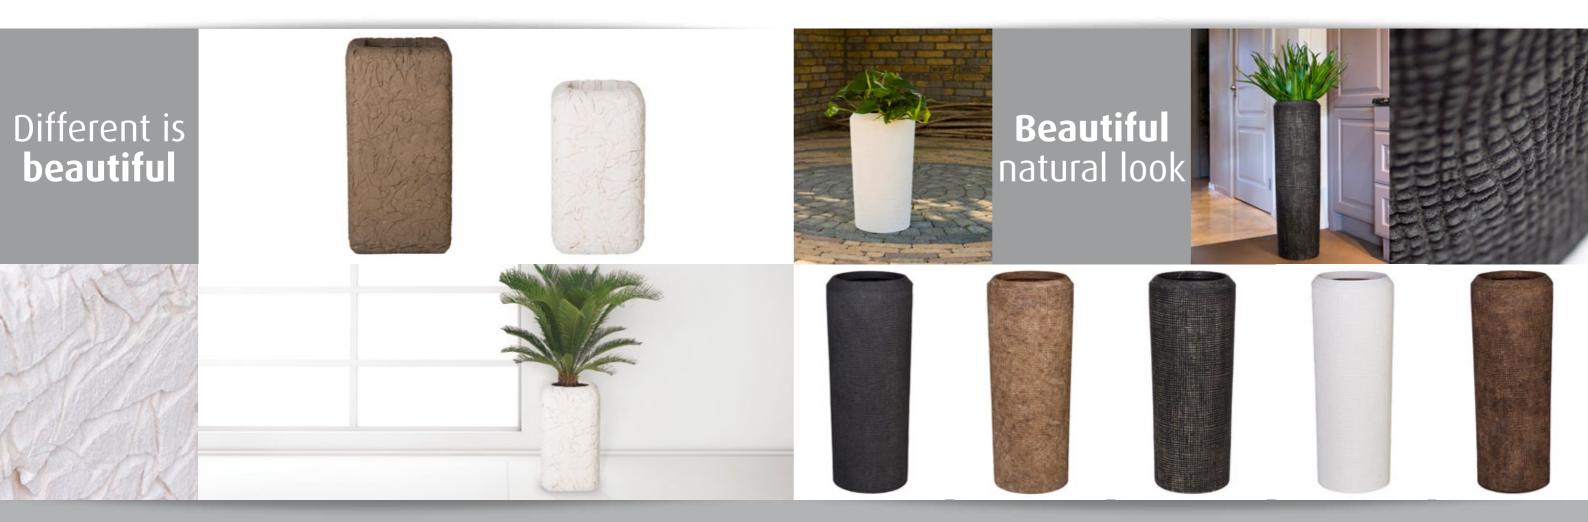

#### **Polystone Rock**

Natural minerals moulded into a solid design. The Polystone Rock perfectly combines beauty with practicality and lightness of weight. A fascinating assembly of partly crushed sandstone and man made fibres. Its strong presence and superb quality make this planter an object of sheer beauty.

#### Polystone Rock

Natural minerals moulded into a solid design. The Polystone Rock perfectly combines beauty with practicality and lightness of weight. A fascinating assembly of partly crushed sandstone and man made fibres. Its strong presence and superb quality make this planter an object of sheer beauty.